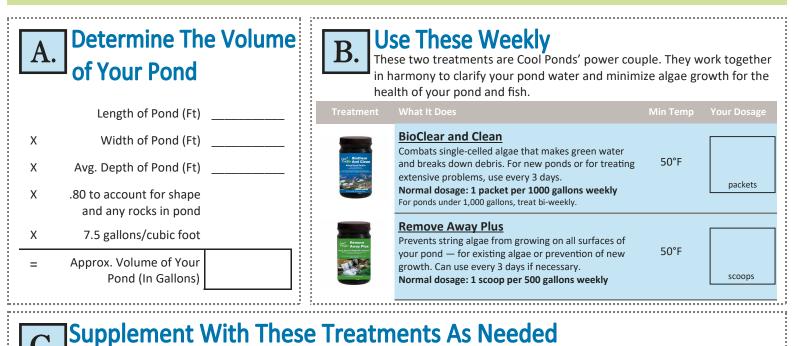

KEEP ALL PRODUCTS OUT OF THE REACH OF CHILDREN.

**Your Path** 

Starts Here....

**To A Crystal Clear Pond** 

Now that you're using the above two treatments to set a healthy base for your pond, use the following four treatments as boosters. Each helps **BioClear and Clean** and **Remove Away Plus** do their jobs.